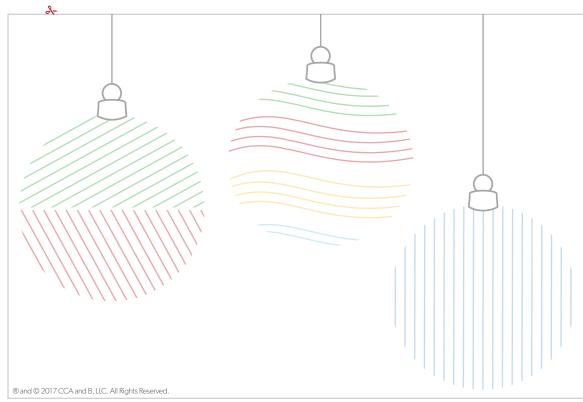

## Instructions:

Your Scout Elf crafted some unique Christmas postcards for you to give to all your friends and family this season! To make the cards, your elf will:

- 1. Print and cut out each card.
- 2. Use the lines on the front of the postcards as a measurement guide, and cut out string in identical length and color to the guide lines on each card. (Helpful hint: for the snowman card, your elf will use whatever colors of string they choose!)
- 3. Glue each string to its corresponding line.
- 4. (Optional) Glue a pom-pom to the snowman's hat—and on other cards to make them 3D.
- 5. Leave out these crafty cards for you to give this Christmas.