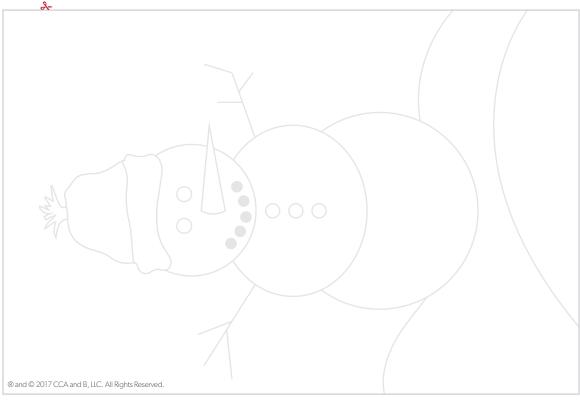

## Instructions:

Your Scout Elf crafted some unique Christmas postcards for you to give to all your friends and family this season! To make the cards, your elf will:

- 1. Print and cut out each card.
- 2. Use the lines on the front of the postcards as a measurement guide, and cut out string in identical length and color to the guide lines on each card. (Helpful hint: for the snowman card, your elf will use whatever colors of string they choose!)
- 3. Glue each string to its corresponding line.
- 4. (Optional) Glue a pom-pom to the snowman's hat—and on other cards to make them 3D.
- 5. Leave out these crafty cards for you to give this Christmas.