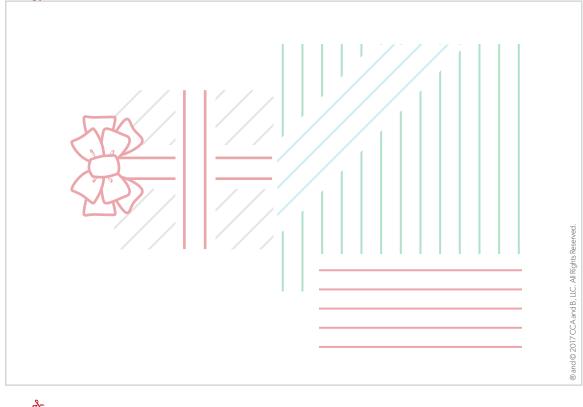

## Instructions:

Your Scout Elf crafted some unique Christmas postcards for you to give to all your friends and family this season! To make the cards, your elf will:

- 1. Print and cut out each card.
- 2. Use the lines on the front of the postcards as a measurement guide, and cut out string in identical length and color to the guide lines on each card. (Helpful hint: for the snowman card, your elf will use whatever colors of string they choose!)
- 3. Glue each string to its corresponding line.
- 4. (Optional) Glue a pom-pom to the snowman's hat—and on other cards to make them 3D.
- 5. Leave out these crafty cards for you to give this Christmas.