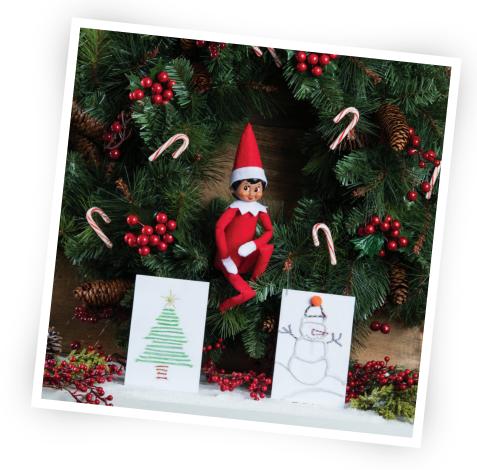

## Crafty Christmas Cards

## Instructions:

Your Scout Elf crafted some unique Christmas postcards for you to give to all your friends and family this season! To make the cards, your elf will:

- 1. Print and cut out each card.
- 2. Use the lines on the front of the postcards as a measurement guide, and cut out string in identical length and color to the guide lines on each card. (Helpful hint: for the snowman card, your elf will use whatever colors of string they choose!)
- 3. Glue each string to its corresponding line.
- 4. (Optional) Glue a pom-pom to the snowman's hat—and on other cards to make them 3D.
- 5. Leave out these crafty cards for you to give this Christmas.

## **Crafty Christmas Cards**